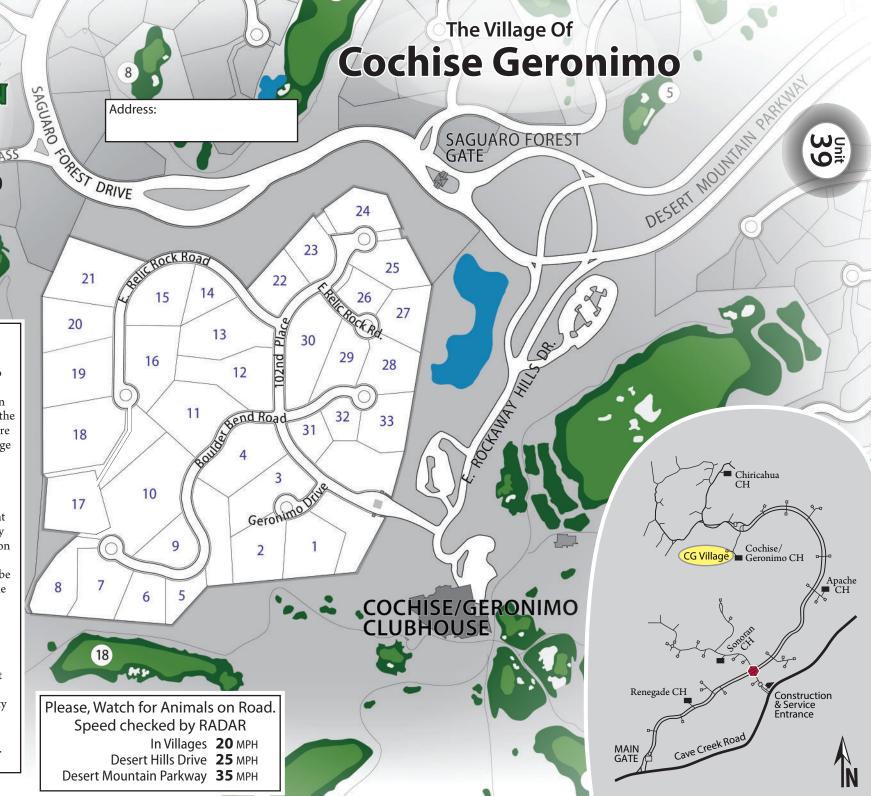

## **Directions From Main Gate -**

Travel North on Desert Mountain Parkway 1.5 miles to four way stop sign. Continue North Bound 3/10ths mile turn right onto Greythorn Dr. then the village will be on your left. There will be a marquee with the village name at/or near the entrance.

## Directions from Desert Hills Drive Gate -

Proceed to stop sign. Turn right onto Desert Mountain Parkway travel 3/10ths mile, turn right on Greythorn Dr. then the village will be on your left. There will be a marquee with the village name at/or near the entrance.

## After Hours Village Gate Access -

If village gates are closed upon arrival, use the Directory box at the Gate and push button Give your Last name and tell Security you have arrived at COCHISE GERONIMO. They will remotely open the gate for you.