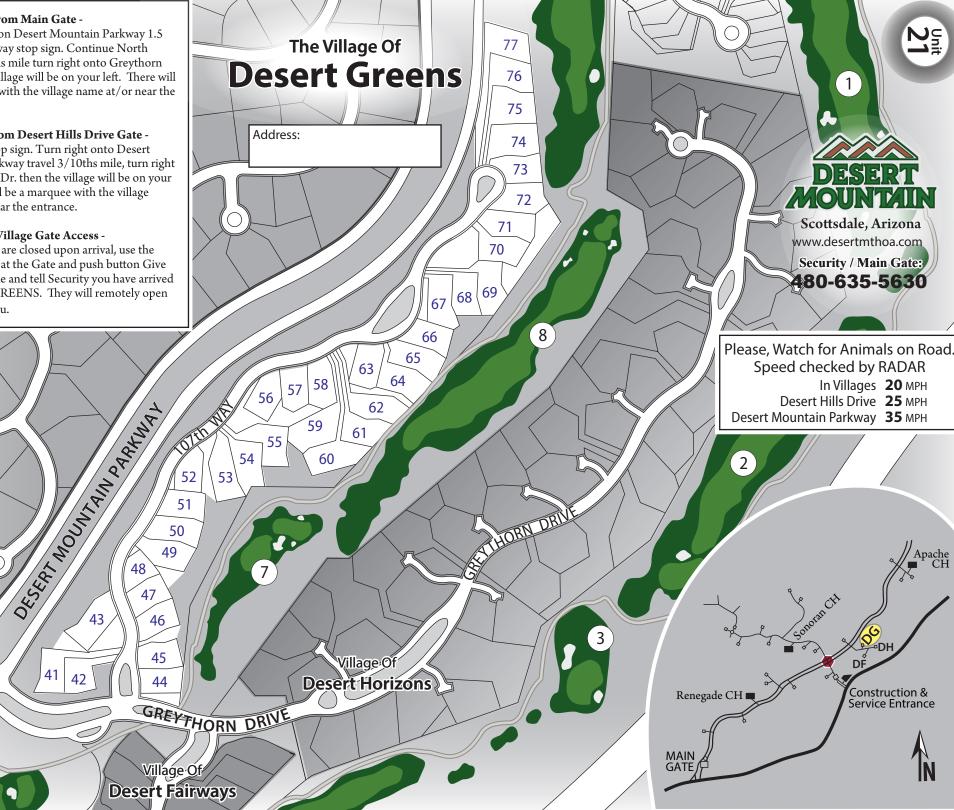

## **Directions From Main Gate -**

Travel North on Desert Mountain Parkway 1.5 miles to four way stop sign. Continue North Bound 3/10ths mile turn right onto Greythorn Dr. then the village will be on your left. There will be a marguee with the village name at/or near the entrance.

## Directions from Desert Hills Drive Gate -

Proceed to stop sign. Turn right onto Desert Mountain Parkway travel 3/10ths mile, turn right on Greythorn Dr. then the village will be on your left. There will be a marquee with the village name at/or near the entrance.

## After Hours Village Gate Access -

If village gates are closed upon arrival, use the Directory box at the Gate and push button Give your Last name and tell Security you have arrived at DESERT GREENS. They will remotely open the gate for you.