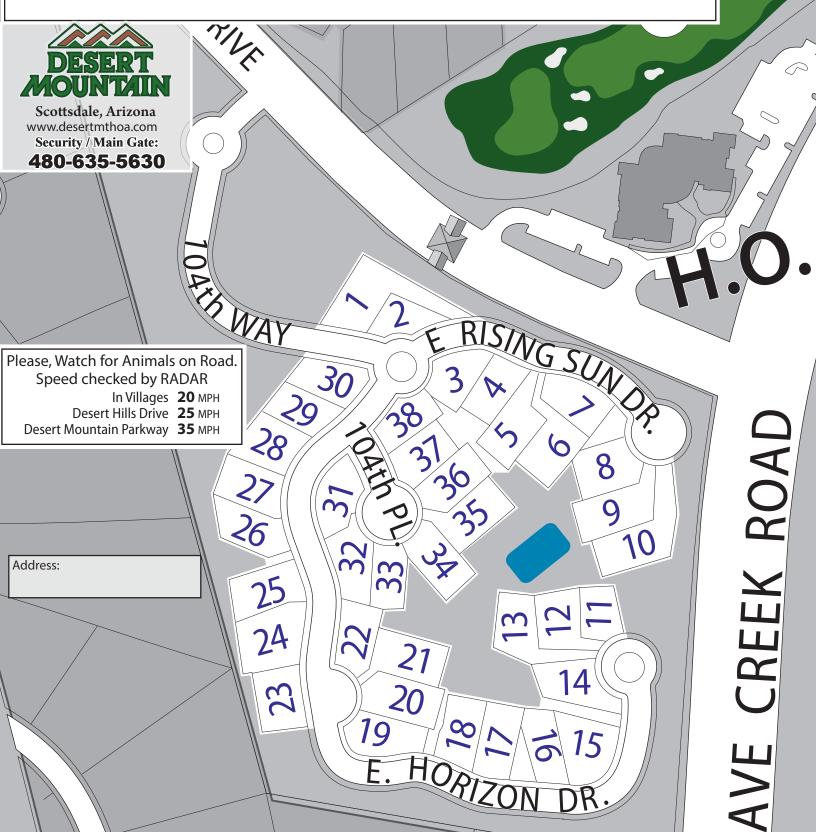

## **Directions From Main Gate -**

Travel North on Desert Mountain Parkway 1.5 miles to four way stop sign. Turn right onto Desert Hills Dr. Turn Right onto 104th Way. There will be a marquee with the village name at/or near the entrance.

## Directions from Desert Hills Dr. Gate -

Proceed to first left hand turn lane. Turn left onto 104th Way. There will be a marquee with the village name at/or near the entrance. After Hours Village Gate Access -